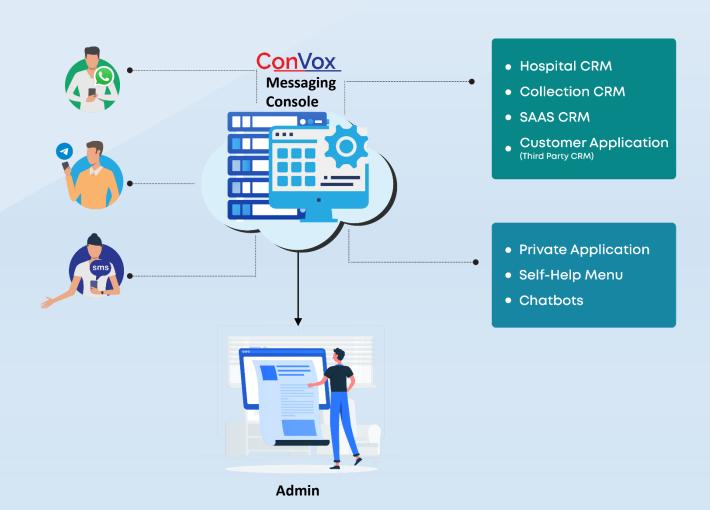

## **Solution Description:**

The ConVox Messaging Console is a powerful middleware solution designed streamline communication and data transfer for businesses. It acts as a central hub that connects various data sources and communication channels, making it easier for your organization to efficiently send messages, notifications, and data to the right recipients

## Uses of the Solution

#### **Bridging the Gap:**

Connects data sources with communication channels, facilitating seamless information exchange.

#### **Streamlined Approach:**

Enhances communication and optimizes data management, resulting in a more organized and efficient process.

#### **Efficiency:**

Improves overall business operations by enhancing efficiency and effectiveness, ultimately leading to increased productivity and better outcomes.