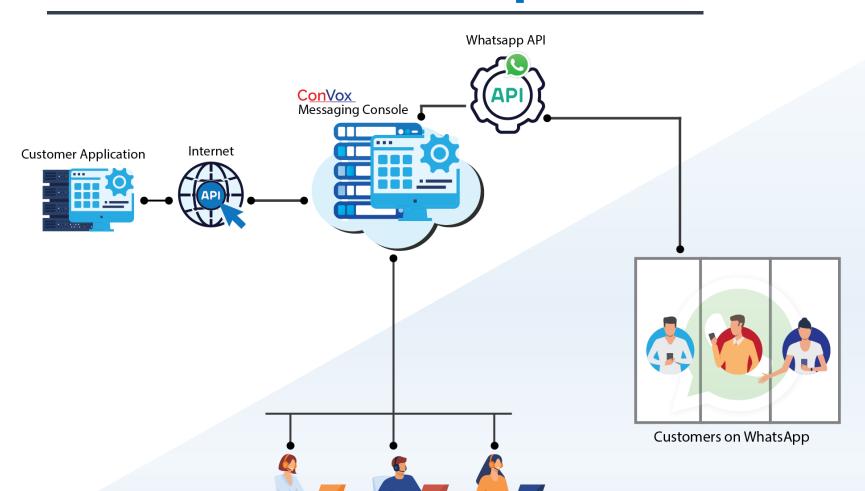

## **Architecture & Description**

Agents

- The solution is installed in the cloud ConVox server where the whatsapp API is integrated.
- A dedicated ISP with a public IP will be mapped with it and the server will be configured with SSL certificate.
- The communication from the client server will be established using their respective APIs using internet.
- The agents will login to the solution and have the access to the portal for the further communication.
- A chat bot is configured to handle appointment booking or automate repetitive tasks and hence resolve frequent customer requests in a faster way.